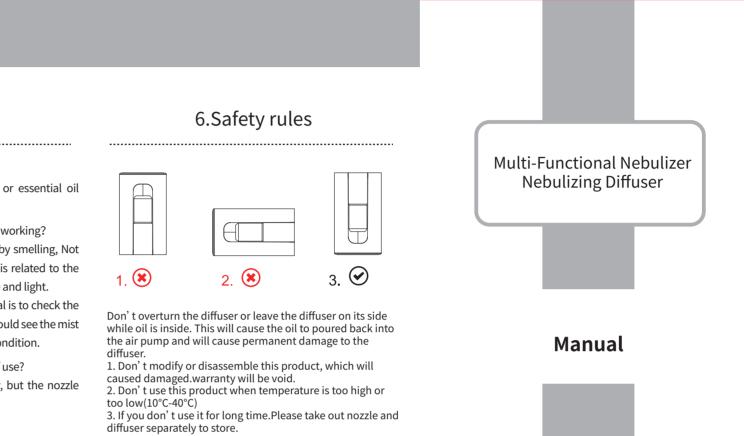

### Recommend to have a routine unchoked operation especially after device standstill for a long time. Unchoked operation: Firstly remove the pipe which under the nozzle.Clear the nozzle with a needle for several times. Put back the pipe under the nozzle, fill the bottle with alcohol. Tight the bottle with nozzle, Blocking all the holes which the liquid was possible to flow out. Shaking for several times. Thus the nozzle is clean and you could enjoy the NC13 again.