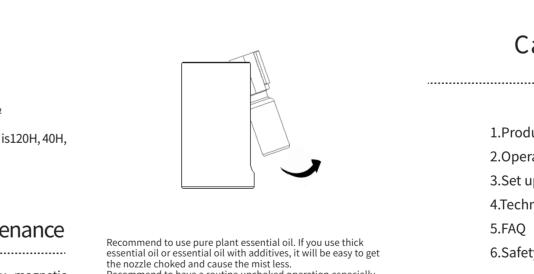

## 3.Set up guide and maintenance

The nozzle attached on main body by magnetic technology. Just pull to take out the nozzle directly.It is very simple to use this machine, can suit to 5ml, 10ml, 15ml,20ml essential oil bottle.

### Recommend to have a routine unchoked operation especially after device standstill for a long time. Unchoked operation: Firstly remove the pipe which under the nozzle.Clear the nozzle with a needle for several times. Put back the pipe under the nozzle, fill the bottle with alcohol. Tight the bottle with nozzle, Blocking all the holes which the liquid was possible to flow out. Shaking for several times. Thus the nozzle is clean and you could enjoy the NC13 again.