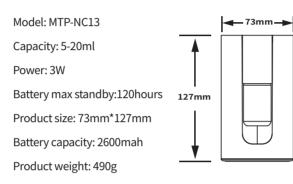

#### Charging precautions:

1. Use the charge of output voltage DC5V,PC computer USB interface, mobile charger with USB interface, or car charger with USB interface(please choose the certified charger from branded manufacturer)

2. When charging, the LED light on panel will flash, become solid red fully charged.

3. Repeated charging and discharging of this product will result in decrease in battery efficiency over time, which is normal for rechargeable batteries.

#### Applications:

- 1. KTV,bar, massage, hotel lobby, spa room, etc.
- 2. Company reception, meeting room. Office.
- 3. 4S shop, car showroom.inside car
- 4. Dining room, rest room, study room.





The above data is experimental testing data. There will be tolerance if any changes.

5.FAQ

1.what kind of essential oil to use? Recommend to use pure plant essential oil or essential oil without chemical additives.

2.There is no fragrance smell during the device working? A: To verify whether the spray is normal, Not by smelling, Not directly see it with the naked eye, because it is related to the smell-type of essential oil, working time, space and light. Scientifically verify whether the spray is normal is to check the mist amount under mobilephone light. If you could see the mist is ejected, that means NC13 running in good condition.

3. Does the machine not spray after a period of use? A: confirm that the air pump works normally, but the nozzle does not eject mist.

### 1.Product d