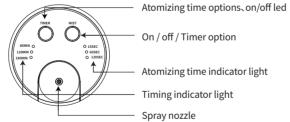

### 2.Operation instruction

Control panel have 3 intensity and 4 timer, different speed of aromatherapy to meet diverse needs of customer.

On / off / Timer option

Atomizing time indicator light Timing indicator light