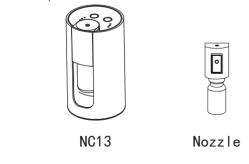

## 3.Set up guide and maintenance

The nozzle attached on main body by magnetic technology. Just pull to take out the nozzle directly.It is very simple to use this machine, can suit to 5ml, 10ml, 15ml,20ml essential oil bottle.